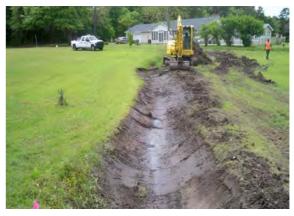

## Beaufort County Public Works Stormwater Infrastructure

Project Summary

| Project Summary: Hunter                                            | s Grove Roa     | d Outfall          |            |                    | 10,001 01 |
|--------------------------------------------------------------------|-----------------|--------------------|------------|--------------------|-----------|
|                                                                    |                 |                    |            |                    |           |
| Project #: 2010-118                                                |                 | Completed          | Apr-10     |                    |           |
| , , , ,                                                            |                 |                    |            |                    | Before    |
| Narrative Description of P                                         | roject:         |                    |            |                    |           |
| Cleaned out 369 L.F. of o                                          | utfall ditch. ⊢ | landseeded         | for erosio | on control.        |           |
| Material Cost, Rental Eq                                           | winment Su      | mmary and          | Llabor     |                    |           |
|                                                                    |                 | initial y, and     |            |                    |           |
| Material                                                           | Unit            | Cost/Unit          | Qty        | Cost               |           |
| Fill Dirt                                                          | ton             | \$1.00             | 26.5       | \$26.51            |           |
| Bermuda Grass Seed                                                 | bag             | \$128.40           | 1.0        | \$128.40           |           |
| Pin Flag                                                           | each            | \$0.06             | 9.0        | \$0.54             |           |
| Water                                                              | gallon          | \$0.01             | 200.0      | \$2.00             |           |
| Diesel                                                             | gallon          | \$2.70             | 81.0       | \$218.70           |           |
| Labor                                                              | hours           |                    | 106.0      | \$3,609.76         |           |
| Total Cost of Materials, Rental Equip., and Labor       \$3,985.91 |                 |                    |            |                    | During    |
| Note: Labor cost includes Equipment Cost                           | the employe     | e's salary plu     | us fringe  | benefits.          |           |
| Item                                                               | Asset           | Cost/Hour          | Hrs.       | Cost               |           |
| Komatsu Mini Excavator                                             | 23000           | \$18.65            | 6.0        | \$111.90           |           |
| JD Loader 444J                                                     | 23271           | \$29.75            | 2.0        | \$59.50            |           |
| Bobcat T300                                                        | 22847           | \$20.10            | 1.0        | \$20.10            |           |
|                                                                    |                 |                    |            |                    |           |
| Bobcat T320                                                        | 23388           |                    | 2.0        | \$42.00            |           |
| Bobcat T320<br>Vacuum Truck                                        |                 | \$21.00            | 2.0<br>1.0 | \$42.00<br>\$20.30 |           |
|                                                                    | 23388           | \$21.00            |            |                    |           |
| Vacuum Truck                                                       | 23388           | \$21.00<br>\$20.30 | 1.0        | \$20.30            |           |

Cost/hour excludes fuel cost.

Total Cost:

\$4,752.62

Site Photographs

Prepared By: BC Stormwater Management Utility Date Print: 7/15/10 File:C:/sethdata/projects/projectmaps/Hunters Grove Rd Outfall 2010-118