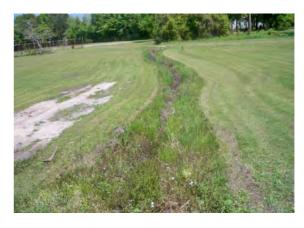

## Beaufort County Public Works Stormwater Infrastructure

Project Summary

| Project Summary: Hunter                                            | s Grove Roa     | d Outfall          |            |                    | 10,001 01 |
|--------------------------------------------------------------------|-----------------|--------------------|------------|--------------------|-----------|
|                                                                    |                 |                    |            |                    |           |
| Project #: 2010-118                                                |                 | Completed          | Apr-10     |                    |           |
| , , , ,                                                            |                 |                    |            |                    | Before    |
| Narrative Description of P                                         | roject:         |                    |            |                    |           |
| Cleaned out 369 L.F. of o                                          | utfall ditch. ⊢ | landseeded         | for erosio | on control.        |           |
| Material Cost, Rental Eq                                           | winment Su      | mmary and          | Llabor     |                    |           |
|                                                                    |                 | initial y, and     |            |                    |           |
| Material                                                           | Unit            | Cost/Unit          | Qty        | Cost               |           |
| Fill Dirt                                                          | ton             | \$1.00             | 26.5       | \$26.51            |           |
| Bermuda Grass Seed                                                 | bag             | \$128.40           | 1.0        | \$128.40           |           |
| Pin Flag                                                           | each            | \$0.06             | 9.0        | \$0.54             |           |
| Water                                                              | gallon          | \$0.01             | 200.0      | \$2.00             |           |
| Diesel                                                             | gallon          | \$2.70             | 81.0       | \$218.70           |           |
| Labor                                                              | hours           |                    | 106.0      | \$3,609.76         |           |
| Total Cost of Materials, Rental Equip., and Labor       \$3,985.91 |                 |                    |            |                    | During    |
| Note: Labor cost includes Equipment Cost                           | the employe     | e's salary plu     | us fringe  | benefits.          |           |
| Item                                                               | Asset           | Cost/Hour          | Hrs.       | Cost               |           |
| Komatsu Mini Excavator                                             | 23000           | \$18.65            | 6.0        | \$111.90           |           |
| JD Loader 444J                                                     | 23271           | \$29.75            | 2.0        | \$59.50            |           |
| Bobcat T300                                                        | 22847           | \$20.10            | 1.0        | \$20.10            |           |
|                                                                    |                 |                    |            |                    |           |
| Bobcat T320                                                        | 23388           |                    | 2.0        | \$42.00            |           |
| Bobcat T320<br>Vacuum Truck                                        |                 | \$21.00            | 2.0<br>1.0 | \$42.00<br>\$20.30 |           |
|                                                                    | 23388           | \$21.00            |            |                    |           |
| Vacuum Truck                                                       | 23388           | \$21.00<br>\$20.30 | 1.0        | \$20.30            |           |

Cost/hour excludes fuel cost.

Total Cost:

\$4,752.62

Site Photographs

Prepared By: BC Stormwater Management Utility Date Print: 7/15/10 File:C:/sethdata/projects/projectmaps/Hunters Grove Rd Outfall 2010-118