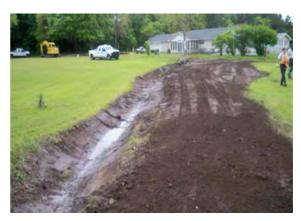

## Beaufort County Public Works Stormwater Infrastructure

Project Summary

| Project Summary: Hunter                                            | s Grove Roa     | d Outfall          |            |                    | 10,001 01 |
|--------------------------------------------------------------------|-----------------|--------------------|------------|--------------------|-----------|
|                                                                    |                 |                    |            |                    |           |
| Project #: 2010-118                                                |                 | Completed          | Apr-10     |                    |           |
| , , , ,                                                            |                 |                    |            |                    | Before    |
| Narrative Description of P                                         | roject:         |                    |            |                    |           |
| Cleaned out 369 L.F. of o                                          | utfall ditch. ⊢ | landseeded         | for erosio | on control.        |           |
| Material Cost, Rental Eq                                           | winment Su      | mmary and          | Llabor     |                    |           |
|                                                                    |                 | initial y, and     |            |                    |           |
| Material                                                           | Unit            | Cost/Unit          | Qty        | Cost               |           |
| Fill Dirt                                                          | ton             | \$1.00             | 26.5       | \$26.51            |           |
| Bermuda Grass Seed                                                 | bag             | \$128.40           | 1.0        | \$128.40           |           |
| Pin Flag                                                           | each            | \$0.06             | 9.0        | \$0.54             |           |
| Water                                                              | gallon          | \$0.01             | 200.0      | \$2.00             |           |
| Diesel                                                             | gallon          | \$2.70             | 81.0       | \$218.70           |           |
| Labor                                                              | hours           |                    | 106.0      | \$3,609.76         |           |
| Total Cost of Materials, Rental Equip., and Labor       \$3,985.91 |                 |                    |            |                    | During    |
| Note: Labor cost includes Equipment Cost                           | the employe     | e's salary plu     | us fringe  | benefits.          |           |
| Item                                                               | Asset           | Cost/Hour          | Hrs.       | Cost               |           |
| Komatsu Mini Excavator                                             | 23000           | \$18.65            | 6.0        | \$111.90           |           |
| JD Loader 444J                                                     | 23271           | \$29.75            | 2.0        | \$59.50            |           |
| Bobcat T300                                                        | 22847           | \$20.10            | 1.0        | \$20.10            |           |
|                                                                    |                 |                    |            |                    |           |
| Bobcat T320                                                        | 23388           |                    | 2.0        | \$42.00            |           |
| Bobcat T320<br>Vacuum Truck                                        |                 | \$21.00            | 2.0<br>1.0 | \$42.00<br>\$20.30 |           |
|                                                                    | 23388           | \$21.00            |            |                    |           |
| Vacuum Truck                                                       | 23388           | \$21.00<br>\$20.30 | 1.0        | \$20.30            |           |

Cost/hour excludes fuel cost.

Total Cost:

\$4,752.62

Site Photographs

Prepared By: BC Stormwater Management Utility Date Print: 7/15/10 File:C:/sethdata/projects/projectmaps/Hunters Grove Rd Outfall 2010-118