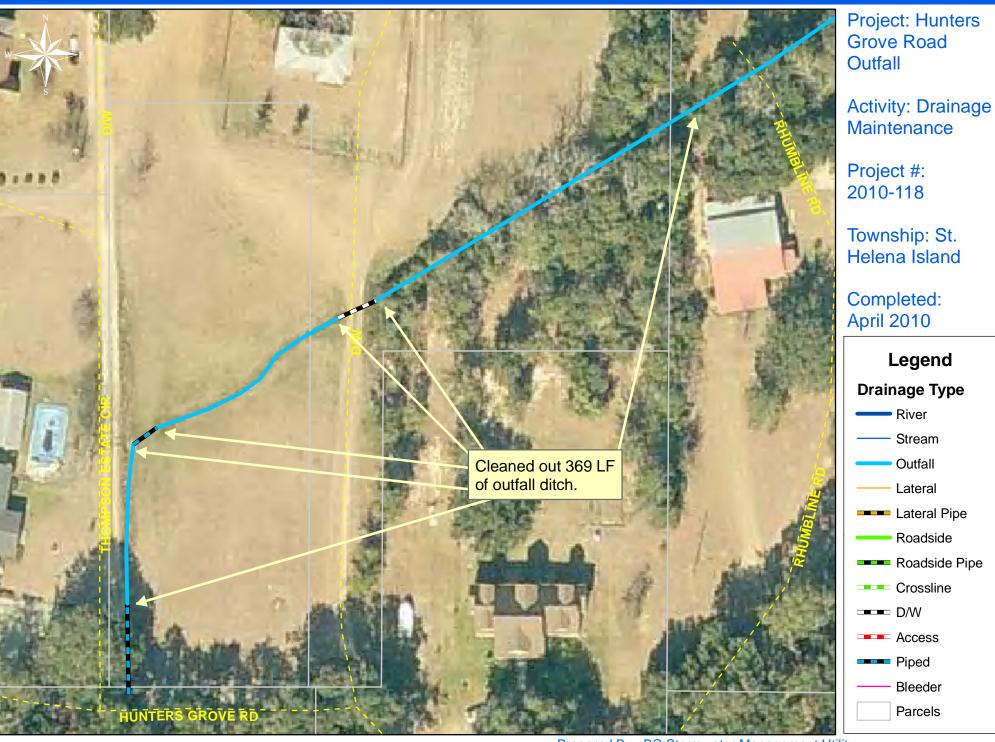

## Beaufort County Public Works Stormwater Infrastructure

Project Summary

| Project Summary: Hunter                                            | s Grove Roa     | d Outfall          |            |                    | 10,001 01 |
|--------------------------------------------------------------------|-----------------|--------------------|------------|--------------------|-----------|
|                                                                    |                 |                    |            |                    |           |
| Project #: 2010-118                                                |                 | Completed          | Apr-10     |                    |           |
| , , , ,                                                            |                 |                    |            |                    | Before    |
| Narrative Description of P                                         | roject:         |                    |            |                    |           |
| Cleaned out 369 L.F. of o                                          | utfall ditch. ⊢ | landseeded         | for erosio | on control.        |           |
| Material Cost, Rental Eq                                           | winment Su      | mmary and          | Llabor     |                    |           |
|                                                                    |                 | initial y, and     |            |                    |           |
| Material                                                           | Unit            | Cost/Unit          | Qty        | Cost               |           |
| Fill Dirt                                                          | ton             | \$1.00             | 26.5       | \$26.51            |           |
| Bermuda Grass Seed                                                 | bag             | \$128.40           | 1.0        | \$128.40           |           |
| Pin Flag                                                           | each            | \$0.06             | 9.0        | \$0.54             |           |
| Water                                                              | gallon          | \$0.01             | 200.0      | \$2.00             |           |
| Diesel                                                             | gallon          | \$2.70             | 81.0       | \$218.70           |           |
| Labor                                                              | hours           |                    | 106.0      | \$3,609.76         |           |
| Total Cost of Materials, Rental Equip., and Labor       \$3,985.91 |                 |                    |            |                    | During    |
| Note: Labor cost includes Equipment Cost                           | the employe     | e's salary plu     | us fringe  | benefits.          |           |
| Item                                                               | Asset           | Cost/Hour          | Hrs.       | Cost               |           |
| Komatsu Mini Excavator                                             | 23000           | \$18.65            | 6.0        | \$111.90           |           |
| JD Loader 444J                                                     | 23271           | \$29.75            | 2.0        | \$59.50            |           |
| Bobcat T300                                                        | 22847           | \$20.10            | 1.0        | \$20.10            |           |
|                                                                    |                 |                    |            |                    |           |
| Bobcat T320                                                        | 23388           |                    | 2.0        | \$42.00            |           |
| Bobcat T320<br>Vacuum Truck                                        |                 | \$21.00            | 2.0<br>1.0 | \$42.00<br>\$20.30 |           |
|                                                                    | 23388           | \$21.00            |            |                    |           |
| Vacuum Truck                                                       | 23388           | \$21.00<br>\$20.30 | 1.0        | \$20.30            |           |

20 40

80

120 160 Feet

1 inch equals 57 feet